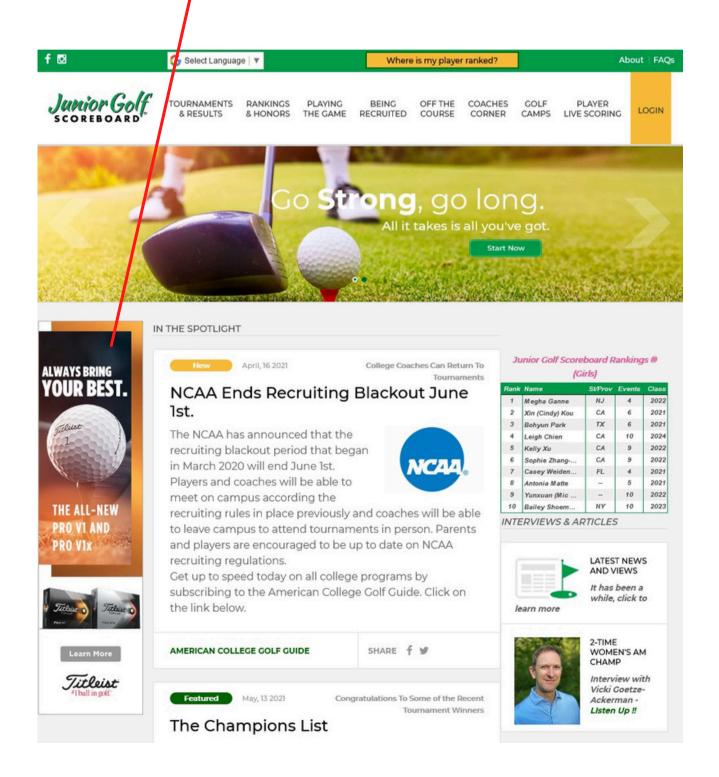

### WEB TRAFFIC & REACH

\*Google Analytics

### **Yearly User Sessions**

2020 - 793,805

2021 - 896,922

2022 - 981,159 (+9%)

2023 - 1,199,782 (+22%)

#### Yearly Page Views (65% Rankings)

2020 - 4.5 MM

2021 - 4.9 MM

2022- 5.2 MM

2023 - 5.4 MM

Average time on site 6:18





### **OUR AUDIENCE**







### FAMILY INCOME







### AD PLACEMENT

## Top of page banner 728 X 90







# Left column banner / 160 X 600







# Right column box 300 X 250









### RATE CARD

|        | Impressions<br>total (ROS)    | <i>&lt;150</i> ₩ | 150 M-<br>500 M | 500 M-<br>1 MM | > <b>1</b> MM |
|--------|-------------------------------|------------------|-----------------|----------------|---------------|
| SIZE   | TopBannerCPM<br>728 X 90      | \$27/1M          | \$24            | \$17           | \$14          |
| Z<br>Z | Left Column<br>160 X 600      | \$23             | \$20            | \$15           | \$12          |
| BANNE  | Right Column<br>Box 300 X 250 | \$20             | \$18            | \$13           | \$10          |

#### SECTION SPONSORSHIPS

- •Email Campaigns (quoted upon request- \$225/M)
- Golf Camp Directory
- Tournaments & Results
- Being Recruited
- •Playing the Game
- Off the Cour