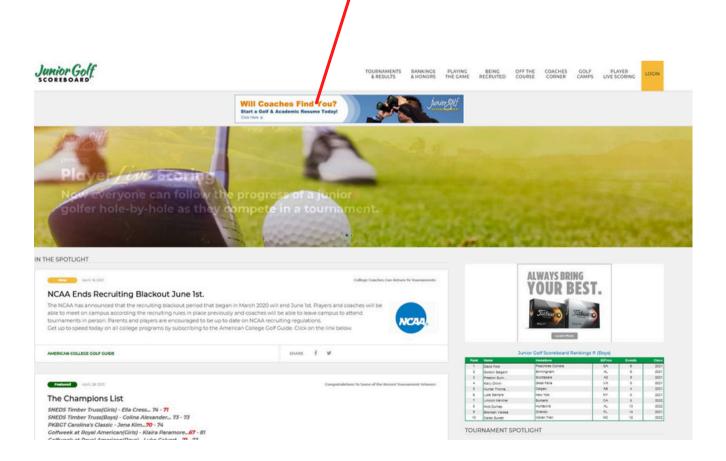

### WEB TRAFFIC & REACH

\*Google Analytics

### **Yearly User Sessions**

2020 - 793,805

2021 - 896,922

2022 - 981,159 (+9%)

2023 - 1,199,782 (+22%)

#### Yearly Page Views (65% Rankings)

2020 - 4.5 MM

2021 - 4.9 MM

2022- 5.2 MM

2023 - 5.4 MM

Average time on site 6:18





### **OUR AUDIENCE**







### FAMILY INCOME







### AD PLACEMENT

## Top of page banner 728 X 90







# Left column banner / 160 X 600







# Right column box 300 X 250









### RATE CARD

|        | Impressions<br>total (ROS)    | <i>&lt;150</i> ₩ | 150 M-<br>500 M | 500 M-<br>1 MM | > <b>1</b> MM |
|--------|-------------------------------|------------------|-----------------|----------------|---------------|
| SIZE   | TopBannerCPM<br>728 X 90      | \$27/1M          | \$24            | \$17           | \$14          |
| Z<br>Z | Left Column<br>160 X 600      | \$23             | \$20            | \$15           | \$12          |
| BANNE  | Right Column<br>Box 300 X 250 | \$20             | \$18            | \$13           | \$10          |

#### SECTION SPONSORSHIPS

- •Email Campaigns (quoted upon request- \$225/M)
- Golf Camp Directory
- Tournaments & Results
- Being Recr