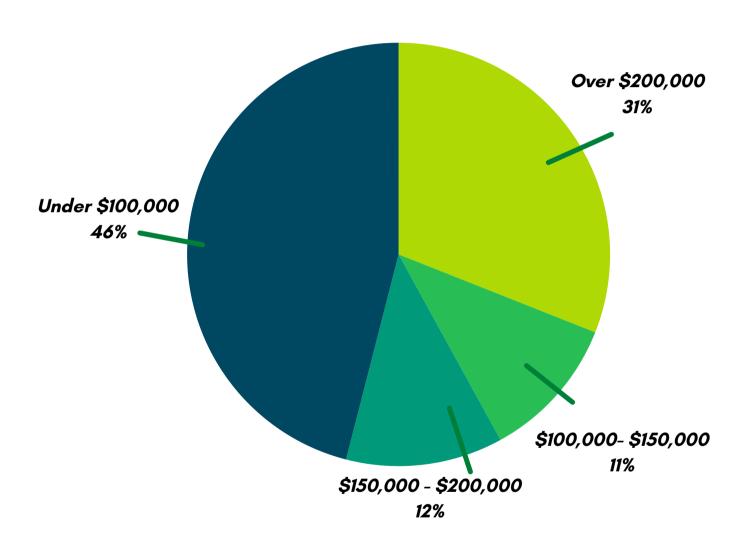

### WEB TRAFFIC & REACH

\*Google Analytics

### **Yearly User Sessions**

2020 - 793,805

2021 - 896,922

2022 - 981,159 (+9%)

2023 - 1,199,782 (+22%)

#### Yearly Page Views (65% Rankings)

2020 - 4.5 MM

2021 - 4.9 MM

2022- 5.2 MM

2023 - 5.4 MM

Average time on site 6:18





### **OUR AUDIENCE**







### FAMILY INCOME







### AD PLACEMENT

## Top of page banner 728 X 90







# Left column banner / 160 X 600







# Right column box 300 X 250









### RATE CARD

|        | Impressions<br>total (ROS)    | <i>&lt;150</i> ₩ | 150 M-<br>500 M | 500 M-<br>1 MM | > <b>1</b> MM |
|--------|-------------------------------|------------------|-----------------|----------------|---------------|
| SIZE   | TopBannerCPM<br>728 X 90      | \$27/1M          | \$24            | \$17           | \$14          |
| Z<br>Z | Left Column<br>160 X 600      | \$23             | \$20            | \$15           | \$12          |
| BANNE  | Right Column<br>Box 300 X 250 | \$20             | \$18            | \$13           | \$10          |

#### SECTION SPONSORSHIPS

- •Email Campaigns (quoted upon request- \$225/M)
-