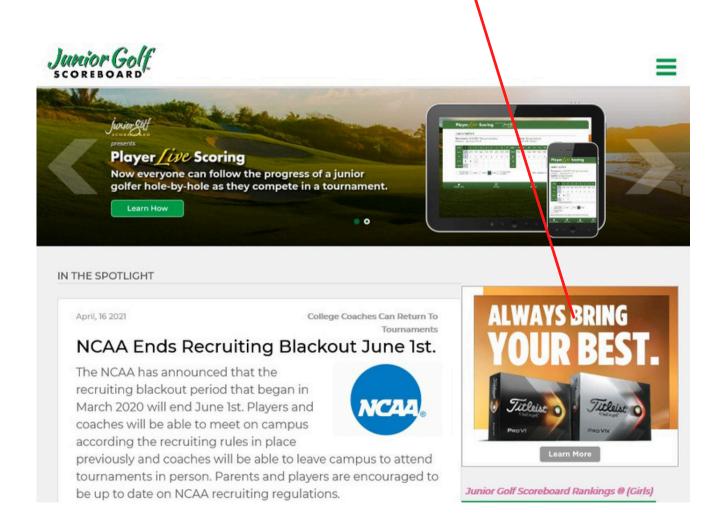

### WEB TRAFFIC & REACH

\*Google Analytics

### **Yearly User Sessions**

2020 - 793,805

2021 - 896,922

2022 - 981,159 (+9%)

2023 - 1,199,782 (+22%)

#### Yearly Page Views (65% Rankings)

2020 - 4.5 MM

2021 - 4.9 MM

2022- 5.2 MM

2023 - 5.4 MM

Average time on site 6:18





### **OUR AUDIENCE**







### FAMILY INCOME







### AD PLACEMENT

## Top of page banner 728 X 90







# Left column banner / 160 X 600







# Right column box 300 X 250









### RATE CARD

|        | Impressions<br>total (ROS)    | <i>&lt;150</i> ₩ | 150 M-<br>500 M | 500 M-<br>1 MM | > <b>1</b> MM |
|--------|-------------------------------|------------------|-----------------|----------------|---------------|
| SIZE   | TopBannerCPM<br>728 X 90      | \$27/1M          | \$24            | \$17           | \$14          |
| Z<br>Z | Left Column<br>160 X 600      | \$23             | \$20            | \$15           | \$12          |
| BANNE  | Right Column<br>Box 300 X 250 | \$20             | \$18            | \$13           | \$10          |

#### SECTION SPONSORSHIPS

- •Email Campaigns (quoted upon request- \$225/M)
- Golf Camp Directory
- Tournaments & Results
- Being Recruited
- •Playing the Game
- Off the Course
- •Logos on Tour Listings (for to