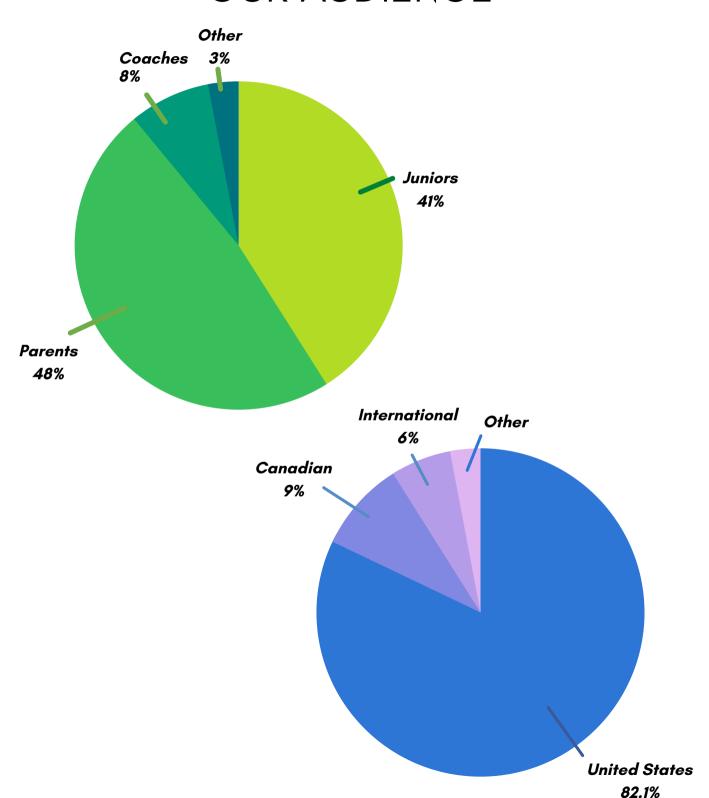

### WEB TRAFFIC & REACH

\*Google Analytics

### **Yearly User Sessions**

2020 - 793,805

2021 - 896,922

2022 - 981,159 (+9%)

2023 - 1,199,782 (+22%)

#### Yearly Page Views (65% Rankings)

2020 - 4.5 MM

2021 - 4.9 MM

2022- 5.2 MM

2023 - 5.4 MM

Average time on site 6:18





### **OUR AUDIENCE**







### FAMILY INCOME







### AD PLACEMENT

## Top of page banner 728 X 90







# Left column banner / 160 X 600







# Right column box 300 X 250









### RATE CARD

|        | Impressions<br>total (ROS)    | <i>&lt;150</i> ₩ | 150 M-<br>500 M | 500 M-<br>1 MM | > <b>1</b> MM |
|--------|-------------------------------|------------------|-----------------|----------------|---------------|
| SIZE   | TopBannerCPM<br>728 X 90      | \$27/1M          | \$24            | \$17           | \$14          |
| Z<br>Z | Left Column<br>160 X 600      | \$23             | \$20            | \$15           | \$12          |
| BANNE  | Right Column<br>Box 300 X 250 | \$20             | \$18            | \$13           | \$10          |

#### SECTION SPONSORSHIPS

- •Email Campaigns (quoted