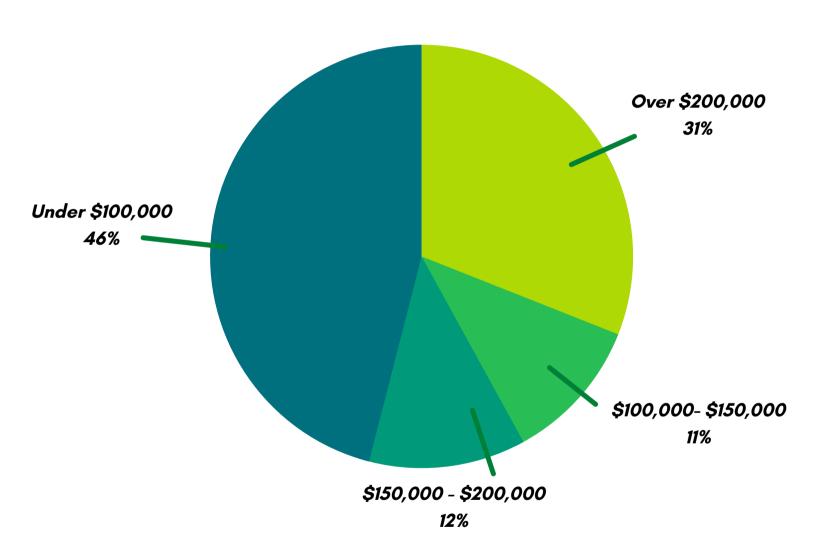

## WEB TRAFFIC & REACH

\*Google Analytics

### **Yearly User Sessions**

2020 - 793,805

2021 - 896,922

2022 - 981,159 (+9%)

2023 - 1,199,782 (+22%)

### Yearly Page Views (65% Rankings)

2020 - 4.5 MM

2021 - 4.9 MM

2022- 5.2 MM

2023 - 5.4 MM

Average time on site 6:18



## **OUR AUDIENCE**





## FAMILY INCOME





### AD PLACEMENT

## Top of page banner 728 X 90





## Left column banner / 160 X 600





# Right column box 300 X 250





### RATE CARD

|        | Impressions<br>total (ROS)    | <i>&lt;150</i> M | 150 M-<br>500 M | 500 M-<br>1 MM | > <b>1</b> MM |
|--------|-------------------------------|------------------|-----------------|----------------|---------------|
| SIZE   | TopBannerCPM<br>728 X 90      | \$27/1M          | \$24            | \$17           | \$14          |
| N<br>E | Left Column<br>160 X 600      | \$23             | \$20            | \$15           | \$12          |
| BANNE  | Right Column<br>Box 300 X 250 | \$20             | \$18            | \$13           | \$10          |

### SECTION SPONSORSHIPS

- •Email Campaigns (quoted upon request- \$225/M)
- •Golf Camp