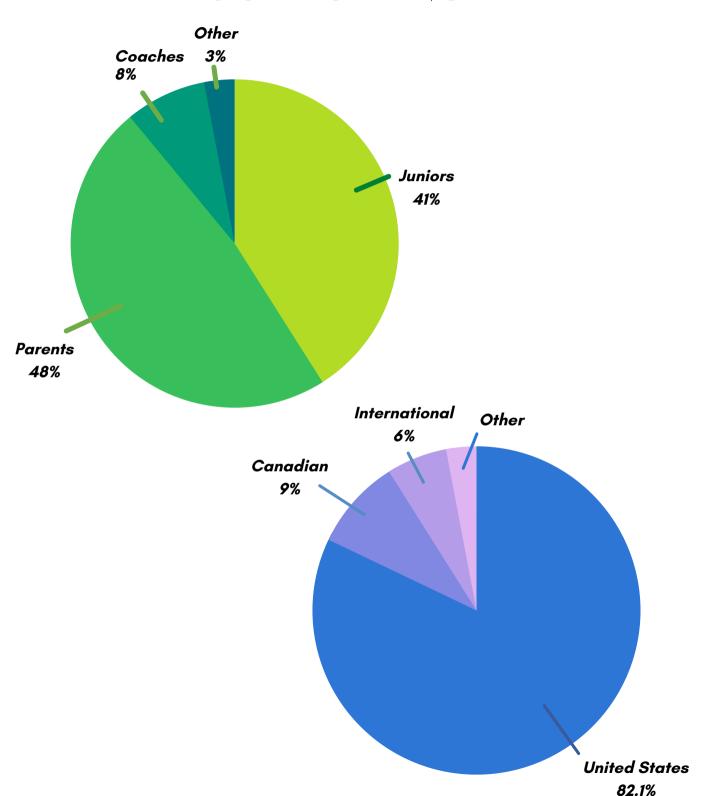

## WEB TRAFFIC & REACH

\*Google Analytics

### **Yearly User Sessions**

2020 - 793,805

2021 - 896,922

2022 - 981,159 (+9%)

2023 - 1,199,782 (+22%)

### Yearly Page Views (65% Rankings)

2020 - 4.5 MM

2021 - 4.9 MM

2022- 5.2 MM

2023 - 5.4 MM

Average time on site 6:18



## **OUR AUDIENCE**





## FAMILY INCOME





### AD PLACEMENT

## Top of page banner 728 X 90





## Left column banner / 160 X 600





# Right column box 300 X 250





### RATE CARD

|        | Impressions<br>total (ROS)    | <i>&lt;150</i> M | 150 M-<br>500 M | 500 M-<br>1 MM | > <b>1</b> MM |
|--------|-------------------------------|------------------|-----------------|----------------|---------------|
| SIZE   | TopBannerCPM<br>728 X 90      | \$27/1M          | \$24            | \$17           | \$14          |
| N<br>E | Left Column<br>160 X 600      | \$23             | \$20            | \$15           | \$12          |
| BANNE  | Right Column<br>Box 300 X 250 | \$20             | \$18            | \$13           | \$10          |

### SECTION SPONSORSHIPS

- •Email Campaigns (quoted upon request-