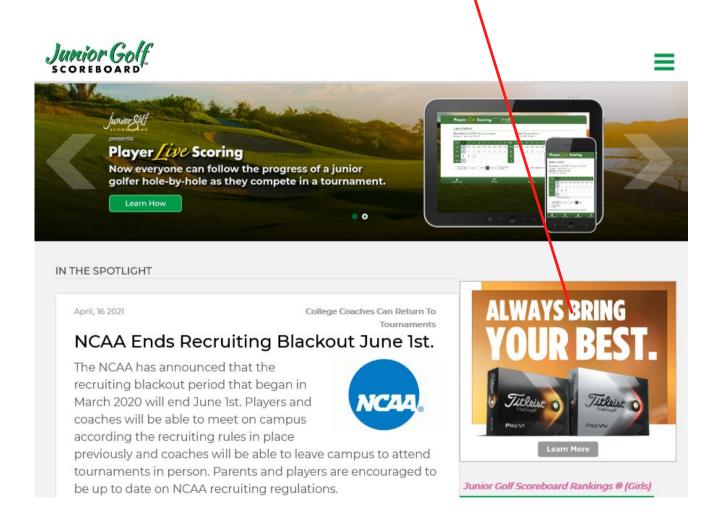

## WEB TRAFFIC & REACH

\*Google Analytics

### **Yearly User Sessions**

2020 - 793,805

2021 - 896,922

2022 - 981,159 (+9%)

2023 - 1,199,782 (+22%)

### Yearly Page Views (65% Rankings)

2020 - 4.5 MM

2021 - 4.9 MM

2022- 5.2 MM

2023 - 5.4 MM

Average time on site 6:18



## **OUR AUDIENCE**





## FAMILY INCOME





### AD PLACEMENT

## Top of page banner 728 X 90





## Left column banner / 160 X 600





# Right column box 300 X 250





### RATE CARD

|        | Impressions<br>total (ROS)    | <i>&lt;150</i> M | 150 M-<br>500 M | 500 M-<br>1 MM | > <b>1</b> MM |
|--------|-------------------------------|------------------|-----------------|----------------|---------------|
| SIZE   | TopBannerCPM<br>728 X 90      | \$27/1M          | \$24            | \$17           | \$14          |
| N<br>E | Left Column<br>160 X 600      | \$23             | \$20            | \$15           | \$12          |
| BANNE  | Right Column<br>Box 300 X 250 | \$20             | \$18            | \$13           | \$10          |

### SECTION SPONSORSHIPS

- •Email Campaigns (quoted upon request- \$225/M)
- •Golf Camp Directory
- Tournaments & Results
- Being Recruited
- Playing the Game
- Off the Course
- •Logos on Tour Listings (for tournam