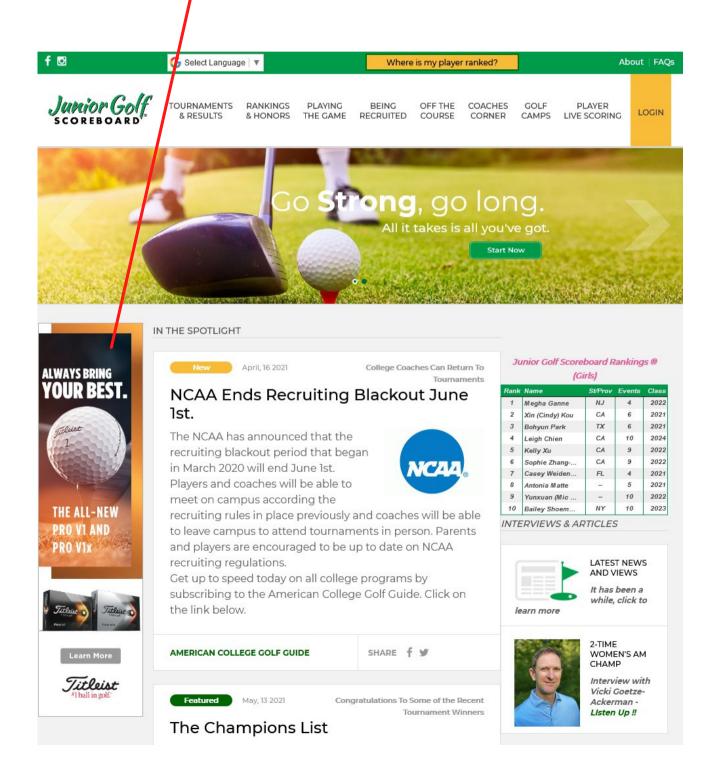

## WEB TRAFFIC & REACH

\*Google Analytics

### **Yearly User Sessions**

2020 - 793,805

2021 - 896,922

2022 - 981,159 (+9%)

2023 - 1,199,782 (+22%)

### Yearly Page Views (65% Rankings)

2020 - 4.5 MM

2021 - 4.9 MM

2022- 5.2 MM

2023 - 5.4 MM

Average time on site 6:18



## **OUR AUDIENCE**





## FAMILY INCOME





### AD PLACEMENT

## Top of page banner 728 X 90





## Left column banner / 160 X 600





# Right column box 300 X 250





### RATE CARD

|        | Impressions<br>total (ROS)    | <i>&lt;150</i> M | 150 M-<br>500 M | 500 M-<br>1 MM | > <b>1</b> MM |
|--------|-------------------------------|------------------|-----------------|----------------|---------------|
| SIZE   | TopBannerCPM<br>728 X 90      | \$27/1M          | \$24            | \$17           | \$14          |
| N<br>E | Left Column<br>160 X 600      | \$23             | \$20            | \$15           | \$12          |
| BANNE  | Right Column<br>Box 300 X 250 | \$20             | \$18            | \$13           | \$10          |

### SECTION SPONSORSHIPS

- •Email Campaigns (quoted upon request- \$225/M)
- •Golf Camp Directory
- Tournaments & Results
- Being Recruited
- Playing the Game
- Off the Course
- •L